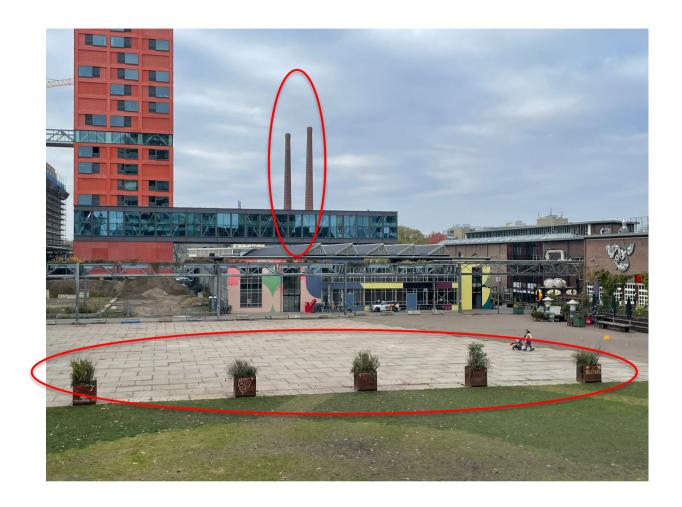

Task 5: crack the code

It's good that you're standing on the beautiful scaffolding, what a view you have here! Multiply the code XO.

X, which is the number of chimneys you can count from here; times

O, which is the amount of plant pots (circled) you see in real life at the square.

You are not allowed to leave the scaffolding to carry out this task.

The number that comes out of this is the correct number for the code.

Answer: 16, the amount of chimneys is "2" and the amount of plant pots is "8". 2 times 8 is 16.