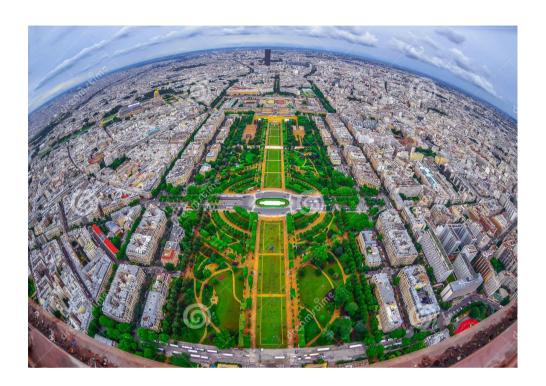

Answer: 17, there are 18 layers and 17 floors. The top layer is not a separate floor.

Task 2: Be an eagle

You are on the Ketelhuisplein. You can see that it is quite large so here is the following question: By taking how many stair steps do you get the best possible photo of the entire Ketelhuisplein in a bird's eye view?

The number of steps is the number for the code.

Answer: 60, Walk up the high blue stairs of the boiler house. From here you can take a nice picture in a bird's eye view. This staircase has '60' iron steps (without concrete steps included).