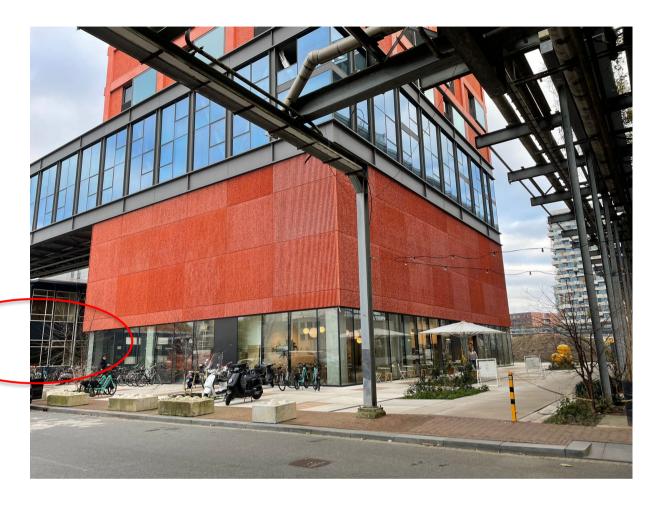

#### Task 4: the city of lights

Climb on top of the scaffolding. Here you can stand nicely and you also have a good view over "het Ketelhuisplein".

Philips is the creator of light bulbs, which is why Eindhoven is also called the city of lights.

How often can you see this beautiful name from this perspective?

The number of times you can read the name is the correct number for the code.

Answer: 4, You can see this logo "4" times. See the image where? To the right of the image is the 'Philips' clock. At the top is the Philips logo and on the clock itself there is also 2x 'Philips' in letters. That's how you end up with '4'.

Task 5: crack the code

It's good that you're standing on the beautiful scaffolding, what a view you have here! Multiply the code XO.

X, which is the number of chimneys you can count from here; times

O, which is the amount of plant pots (circled) you see in real life at the square.

You are not allowed to leave the scaffolding to carry out this task.

The number that comes out of this is the correct number for the code.

Answer: 16, the amount of chimneys is "2" and the amount of plant pots is "8". 2 times 8 is 16.