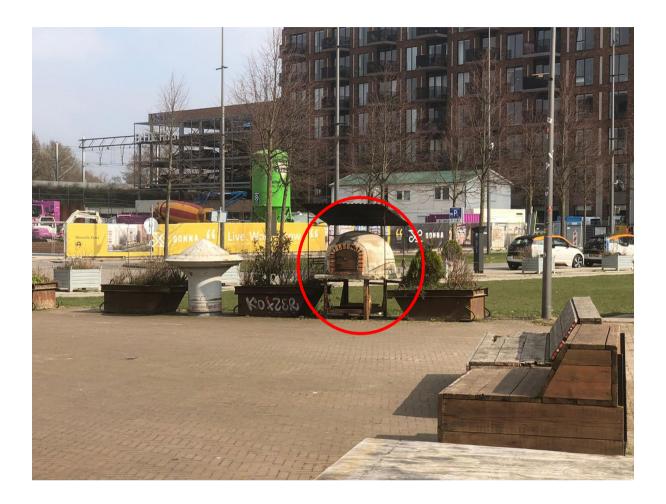

Answer: 4, The correct answer is "4." If you look into the eyes of the black cat on the container, there are 4 animals drawn in it. .

Task 7: the Tower of Pizza

This gorgeous Ketelhuisplein can feel just like beautiful Italy during good weather. Our square also has something typically Italian in which the temperature can rise considerably. How many tiles do you count on this typically Italian object?

The number of tiles is the correct number for the code.

Answer: 28, The correct answer is "28" tiles for the pizza oven at the square (see picture).

Task 8: Electric feel

Eindhoven is trying to be more and more environmentally friendly. If you had 10 electric cars. How many of those would you be able to charge here?