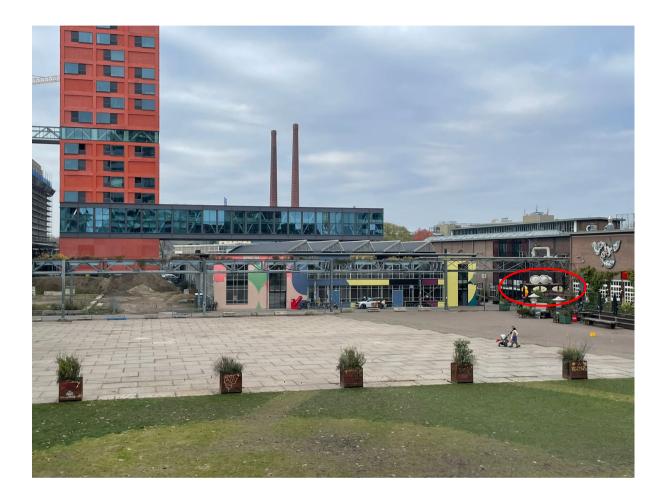

Task 5: crack the code

It's good that you're standing on the beautiful scaffolding, what a view you have here! Multiply the code XO.

X, which is the number of chimneys you can count from here; times

O, which is the amount of plant pots (circled) you see in real life at the square.

You are not allowed to leave the scaffolding to carry out this task.

The number that comes out of this is the correct number for the code.

Answer: 16, the amount of chimneys is "2" and the amount of plant pots is "8". 2 times 8 is 16.