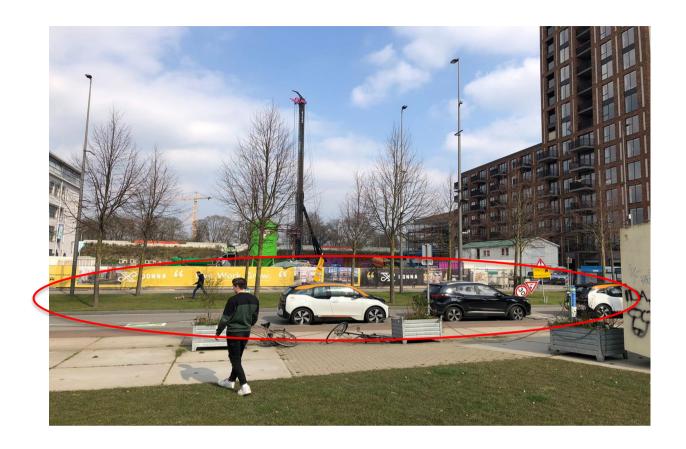

Task 5: crack the code

It's good that you're standing on the beautiful scaffolding, what a view you have here! Multiply the code XO.

X, which is the number of chimneys you can count from here; times

O, which is the amount of plant pots (circled) you see in real life at the square.

You are not allowed to leave the scaffolding to carry out this task.

The number that comes out of this is the correct number for the code.

Answer: 16, the amount of chimneys is "2" and the amount of plant pots is "8". 2 times 8 is 16.