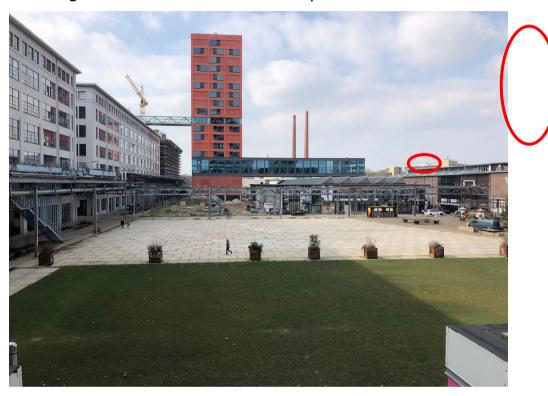

Task 5: crack the code

It's good that you're standing on the beautiful scaffolding, what a view you have here! Multiply the code XO.

X, which is the number of chimneys you can count from here; times

O, which is the amount of plant pots (circled) you see in real life at the square.

You are not allowed to leave the scaffolding to carry out this task.

The number that comes out of this is the correct number for the code.

Answer: 16, the amount of chimneys is "2" and the amount of plant pots is "8". 2 times 8 is 16.