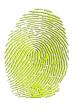

Task 5: crack the code

It's good that you're standing on the beautiful scaffolding, what a view you have here! Multiply the code XO.

X, which is the number of chimneys you can count from here; times

O, which is the amount of plant pots (circled) you see in real life at the square.

You are not allowed to leave the scaffolding to carry out this task.

The number that comes out of this is the correct number for the code.

Answer: 16, the amount of chimneys is "2" and the amount of plant pots is "8". 2 times 8 is 16.